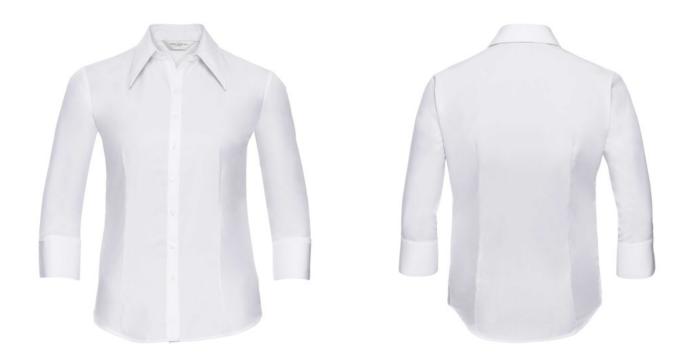

# **RUSSELL WOMEN'S SHIRT 3/4 SLEEVES TENCEL FITTED**

#### **Specification**

RUSSELL women's 3/4 sleeve shirt TENCEL FITTED.Our state-of-the-art shirt, designed for places where every detail matters. Modernly relaxed long sleeve, rounded edges, triangular side panel, dark pink strap along the neck, modern cuff without buttons. 54% cotton / 46% Tencel Lyocell twill, 136 g / m2. Wash at 40 degrees. EASY CARE -dry fast, easy to iron. white 2XL