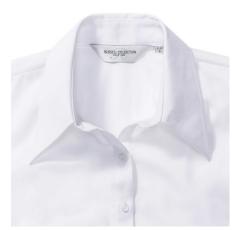

#### **Specification**

RUSSELL women's 3/4 sleeve shirt TENCEL FITTED.Our state-of-the-art shirt, designed for places where every detail matters. Modernly relaxed long sleeve, rounded edges, triangular side panel, dark pink strap along the neck, modern cuff without buttons. 54% cotton / 46% Tencel Lyocell twill, 136 g / m2. Wash at 40 degrees. EASY CARE -dry fast, easy to iron. white 2XL